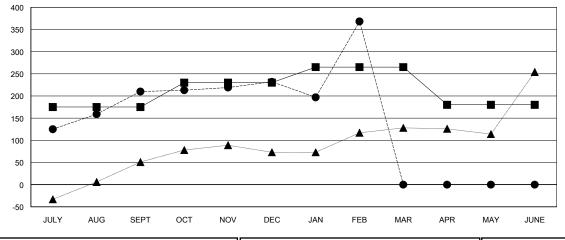

## GOALS AND ACTUAL MEMBERS CUMULATIVE

| DROPPED CLUBS: 3 |     |
|------------------|-----|
| DROPPED MEMBERS  |     |
| DECEASED         | 11  |
| CLUB CANCELLED   | 46  |
| OTHER            | 196 |
| TOTAL            | 253 |

| RESULTS FOR 2017-2018 |                           |                         |                                              |  |  |  |
|-----------------------|---------------------------|-------------------------|----------------------------------------------|--|--|--|
| QUARTER               | MEMBER GROWTH NET<br>GOAL | MEMBER GROWTH<br>ACTUAL | DROPPED MEMBERS ACTUAL (including transfers) |  |  |  |
| JULY/AUG/SEPT         | 175                       | 325                     | 114                                          |  |  |  |
| OCT/NOV/DEC           | 55                        | 98                      | 74                                           |  |  |  |
| JAN/FEB/MAR           | 35                        | 211                     | 65                                           |  |  |  |
| APR/MAY/JUNE          | -85                       | 0                       | 0                                            |  |  |  |