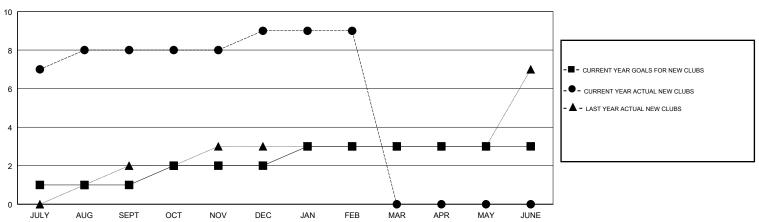

# GOALS AND ACTUAL NEW CLUBS CUMULATIVE

| RESULTS FOR 2017-2018 |               |           |               |  |  |
|-----------------------|---------------|-----------|---------------|--|--|
| QUARTER               | NEW CLUB GOAL | NEW CLUBS | DROPPED CLUBS |  |  |
| JULY/AUG/SEPT         | 1             | 8         | 1             |  |  |
| OCT/NOV/DEC           | 1             | 1         | 1             |  |  |
| JAN/FEB/MAR           | 1             | 0         | 1             |  |  |
| APR/MAY/JUNE          | 0             | 0         | 0             |  |  |